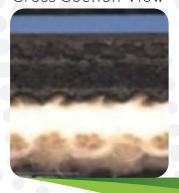

## Cross Section View

Surface View

## **SPECIFICATIONS**

Application Sheet-fed
Thickness 1.96mm+/-0.02mm

Hardness (Shore A) about 81 A 82°

Surface colour Blue

Surface roughness about 0.8-1u (N/mm)

Compressibility 0.20mm at 200N/cm2

Elongation <0.7% (500N/5cm)