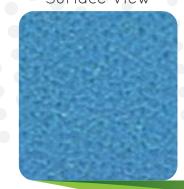

## Cross Section View

Surface View

## **SPECIFICATIONS**

Application Sheet-fed
Thickness 1.96mm+/-0.02mm

Hardness (Shore A) about 81 A 82°

Surface colour Blue

Surface roughness about 0.8-1u (N/mm)

Compressibility 0.20mm at 200N/cm2

Elongation <0.7% (500N/5cm)